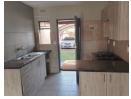

## 2 Bedroom Apartment To Let in Montana Park

This Modern 2 bedroom unit in a top Security Estate offers the following - 24 Hour manned access control

- Biometric readers
- CCTV
- Electric fence
- Roaming guards

#### The unit offers

- Fibre ready unitsPre-paid electricity and water
- Solar geysers

This estate is perfectly located in Chantell with easy access to the R80 and a short distance from a variety of shopping centers, businesses.

# Features

| Interior     |    | Exterior            |      | Sizes      |      |
|--------------|----|---------------------|------|------------|------|
| Bedrooms     | 2  | Carports / Parkings | 1    | Floor Size | 56m² |
| Bathrooms    | 1  | Security            | Yes  |            |      |
| Kitchens     | 1  | Pool                | Yes  |            |      |
| Recep. Rooms | 1  | Views               | True |            |      |
| Furnished    | No |                     |      |            |      |