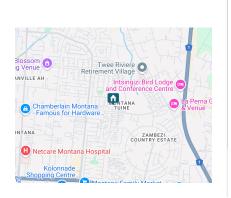

# 2-bedroom duplex unit situated in a sought off Twee Riviere complex

Twee Riviere Lifestyle Village 2 offers a duplex with spacious bedrooms, a full bathroom with both a bathtub and shower, and prepaid electricity. The estate is well-maintained and has visitor parking, a pool, and a play area for kids. Perfectly located close to all amenities, Easy access to shopping malls, schools and lots of amenities

This lovely complex is well known for its excellent security, 24 Hour security, access controlled and CCTV surveillance. This complex offers peace of mind and ideal for a small family. Available now or the 1st of July.