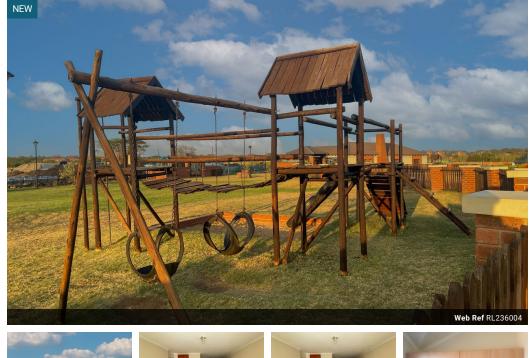

### 2-bedroom 2 bathroom on the 1st floor unit situated in a sought off Twee Riviere complex

Twee Riviere Lifestyle Village 2 offers a 2 bedroom with 2 bathrooms with spacious bedrooms, one bathroom with a bath tub, the en-suite bedroom has shower, prepaid electricity makes it easier and efficient for your lights usage. The estate is well-maintained and has visitor parking, a pool, and a play area for kids. Perfectly located close to all amenities, Easy access to shopping malls, schools and lots of amenities

This lovely complex is well known for its excellent security, 24 Hour security, access controlled and CCTV surveillance. This complex offers peace of mind and ideal for a small family. Available now or the 1st of July.

#### Extras

24 Hour Access Balcony Electric Fencing En Suite Carport Communal Braai Area Open Plan