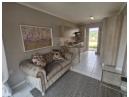

- · Spacious Living Area: Enjoy a bright and airy living room that opens up to your own private patio, perfect for sipping morning coffee or enjoying afternoon sunshine.
- Well-Appointed Kitchen: Modern kitchen with ample cupboard space, and granite tops, making meal prep a breeze.
- Comfortable Bedroom: A generous bedroom featuring built-in wardrobes and large windows that invite natural light in.
  Stylish Bathroom: A clean, accessible bathroom fitted with contemporary fixtures designed for comfort and convenience.
- Easy...