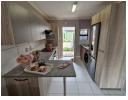

- · Spacious Living Area: Enjoy a bright and airy living room that opens up to your own private patio, perfect for sipping morning coffee or enjoying afternoon sunshine.
- Well-Appointed Kitchen: Modern kitchen with ample cupboard space, and granite tops, making meal prep a breeze.
- Comfortable Bedroom: A generous bedroom featuring built-in wardrobes and large windows that invite natural light in.
  Stylish Bathroom: A clean, accessible bathroom fitted with contemporary fixtures designed for comfort and convenience.
- Easy...