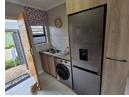

- · Spacious Living Area: Enjoy a bright and airy living room that opens up to your own private patio, perfect for sipping morning coffee or enjoying afternoon sunshine.
- Well-Appointed Kitchen: Modern kitchen with ample cupboard space, and granite tops, making meal prep a breeze.
- Comfortable Bedroom: A generous bedroom featuring built-in wardrobes and large windows that invite natural light in.
  Stylish Bathroom: A clean, accessible bathroom fitted with contemporary fixtures designed for comfort and convenience.
- Easy...