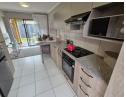

- · Spacious Living Area: Enjoy a bright and airy living room that opens up to your own private patio, perfect for sipping morning coffee or enjoying afternoon sunshine.
- Well-Appointed Kitchen: Modern kitchen with ample cupboard space, and granite tops, making meal prep a breeze.
- Comfortable Bedroom: A generous bedroom featuring built-in wardrobes and large windows that invite natural light in.
  Stylish Bathroom: A clean, accessible bathroom fitted with contemporary fixtures designed for comfort and convenience.
- Easy...