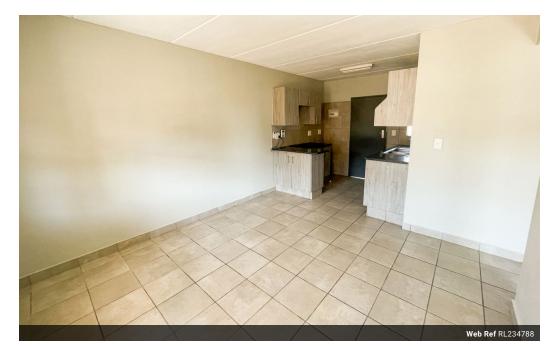

## **Features**

| Interior     |    | Exterior            |      | Sizes      |      |
|--------------|----|---------------------|------|------------|------|
| Bedrooms     | 2  | Carports / Parkings | 1    | Floor Size | 56m² |
| Bathrooms    | 1  | Security            | Yes  |            |      |
| Kitchens     | 1  | Pool                | Yes  |            |      |
| Recep. Rooms | 2  | Views               | True |            |      |
| Furnished    | No |                     |      |            |      |

## Extras

24 Hour Access 24 Hour Response Carport Bath, Toilet and Basin Built in Wardrobes Closed Circuit TV Complex Electric Fencing Estate Granite Tops Fenced Pool Fibre Lapa Near Mini Bus Service Secure Parking Satellite Dish Near Bus Service Open Plan Kitchen Security Complex Lead