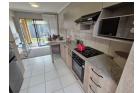

• Spacious Living Area: Enjoy a bright and airy living room that opens up to your own private patio, perfect for sipping morning coffee or enjoying afternoon sunshine.

Well-Appointed Kitchen: Modern kitchen with ample cupboard space, and granite tops, making meal prep a breeze.