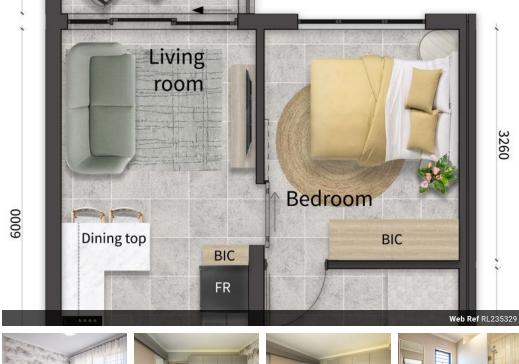

Availability Immediately

Retire in Style at Bergvallei Retirement Estate: 1 Bedroom Apartment with Nature Park Views and Frai

Looking for the perfect retirement oasis? Look no further than this stunning 1 bedroom, 1 bathroom apartment in Bergvallei Retirement Estate. Nestled above the tranquil nature park, this unit boasts breathtaking views and a peaceful atmosphere.

The apartment features a spacious layout with modern finishes, a fully equipped kitchen, and a cozy living area. Residents can also enjoy access to a range of amenities including a swimming pool, clubhouse, and on-site frail care services.

## Features

| Interior     |    | Exterior            |      | Sizes      |      |
|--------------|----|---------------------|------|------------|------|
| Bedrooms     | 1  | Carports / Parkings | 1    | Floor Size | 40m² |
| Bathrooms    | 1  | Security            | Yes  |            |      |
| Kitchens     | 1  | Pool                | No   |            |      |
| Recep. Rooms | 1  | Views               | True |            |      |
| Furnished    | No |                     |      |            |      |