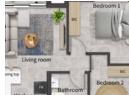

This well-appointed apartment features a spacious living area, a modern Kitchen, and comfortable bedrooms with ample storage space. Wake up to the sounds of nature and enjoy your morning coffee on the balcony.

## Features

| Interior     |    | Exterior            |       | Sizes      |      |
|--------------|----|---------------------|-------|------------|------|
| Bedrooms     | 2  | Carports / Parkings | 1     | Floor Size | 56m² |
| Bathrooms    | 1  | Security            | No    |            |      |
| Kitchens     | 1  | Pool                | No    |            |      |
| Recep. Rooms | 1  | Views               | False |            |      |
| Furnished    | No |                     |       |            |      |