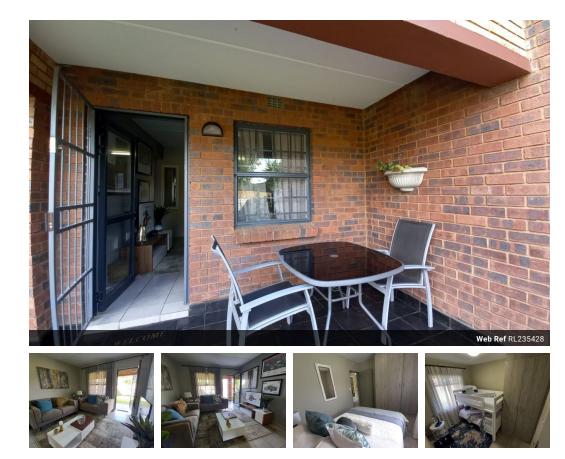

## 2-bedroom bottom unit situated in a sought-after Oxford heights complex

Stunning complex with excellent security. This popular complex is perfectly located, suited for young professionals or small families. Access controlled gate, kids play area, well maintained communal garden to ensure peace of mind, a huge stunning pool.

This home consists of a spacious 2 bedroom with well sized cupboard space, ample natural light ideal for rest and relaxation. Neatly tiled bathroom with a bath, shower, basin and toilet. Open plan kitchen which is a standout feature of this unit. It boasts extensive cupboard space, granite countertops, a build in stove and oven. Spacious to an open plan lounge which leads to a patio with a private garden. Ideal for morning coffee or evening relaxation. A covered parking allocated for this unit. Available imm or the 1st of June

## Features

| Interior |
|----------|
| Redrooms |

E

k

F

F

| Bedrooms     |  |
|--------------|--|
| Bathrooms    |  |
| litchens     |  |
| Recep. Rooms |  |
| urnished     |  |

2

1

1

1

No

**Exterior** Carports / Parkings Security Pool Views

1 Yes Yes False

Availability Immediately

**Sizes** Floor Size

52m<sup>2</sup>

## Extras

24 Hour Access 24 Hour Response Air Conditioning Unit Built in Wardrobes Covered Patio Garden Wheelchair Accessible