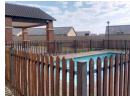

## Features

| Interior     |    | Exterior |      | Sizes      |      |
|--------------|----|----------|------|------------|------|
| Bedrooms     | 2  | Security | Yes  | Floor Size | 68m² |
| Bathrooms    | 1  | Pool     | Yes  | Land Size  | 68m² |
| Kitchens     | 1  | Views    | True |            |      |
| Recep. Rooms | 1  |          |      |            |      |
| Furnished    | No |          |      |            |      |