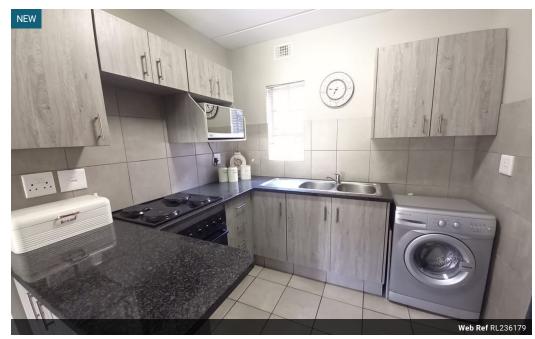

- Stylish kitchen with oven, stove, and built-in cupboards

- Fibre-ready, pre-paid electricity, and eco-friendly solar geyser
  Safe and secure living with 24-hour security, CCTV, and biometric access
  Resort-style clubhouse, swimming pool, and braai facilities for entertaining