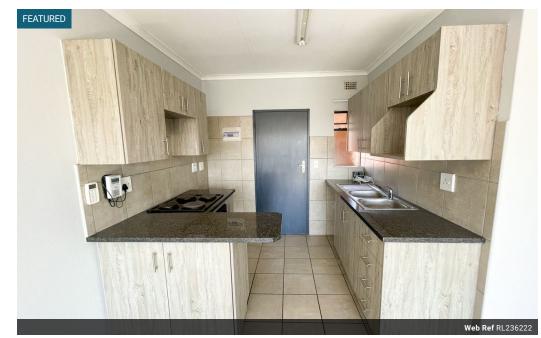

Situated on the top floor, the unit features a Juliet balcony, contemporary finishes, and a functional open-plan layout. Designed for easy living with all the essentials.

Features Include:

- Kitchen with oven, stove, and built-in cupboards
- Pre-paid electricity and solar geysers
- Fibre-ready internet
  24-Hour estate security with biometric entry and CCTV
  Communal clubhouse, pool, and braai facilities
- · Fitness track, kids' play areas, jungle gyms & trampolines
- · Laundromat and car wash on-site
- Minutes from Kolonnade Centre, Zambezi Junction & major routes