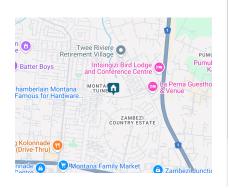

## 011 8056316

Third Floor Office Block F Hertford Office Park 90 Bekker Rd Vorna Valley Midrand

R8,590 pm

Lease Period 12 months **Annual Escalation** 

Availability Immediately