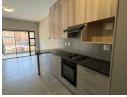

#### Apartment Features:

- Generous two bedrooms with built-in wardrobes
- Modern bathroom with quality fixtures
- Bright, open-plan living area perfect for relaxing or entertaining
  Fully equipped kitchen with ample storage space
  Private balcony to enjoy scenic views and outdoor moments