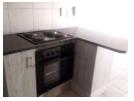

# Ideal 2-bedroom top unit with a balcony available in Oxford Heights complex

Situated on the top floor, the unit features a Juliet balcony, contemporary finishes, and a functional open-plan layout. Designed for easy living with all the essentials. Features Include: Kitchen with oven, stove, and built-in cupboards