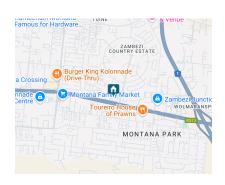

# Stunning 2-bedroom duplex situated in 21 Zambesi complex, Available 1st of August

Available from 1st August, this stylish 2-bedroom, 1 full-bathroom duplex in the sought-after 21 Zambesi Complex offers convenience, security, and comfort in the heart of Montana Tuine. Property Highlights:
- Two spacious bedrooms with built-in wardrobes

- Close to Zambesi Drive and major route
   Easy access to shops, schools, and public transport
- Family-friendly community with nearby parks and amenities
- Bar Perfect for couples, small families, or young professionals