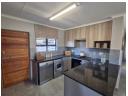

The open-plan living area is perfect for both relaxation and entertaining, with seamless flow from the kitchen to the dining and living spaces. The kitchen is finished with modern fixtures and ample storage space, making meal prep a breeze.