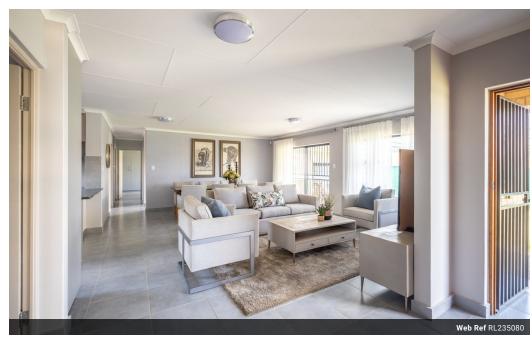

The open-plan living area is perfect for both relaxation and entertaining, with seamless flow from the kitchen to the dining and living spaces. The kitchen is finished with modern fixtures and ample storage space, making meal prep a breeze.