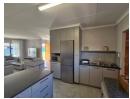

The open-plan living area is perfect for both relaxation and entertaining, with seamless flow from the kitchen to the dining and living spaces. The kitchen is finished with modern fixtures and ample storage space, making meal prep a breeze.