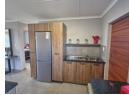

## Features:

- Spacious Living Area: Enjoy a bright and airy living room that opens up to your own private patio, perfect for sipping morning coffee or enjoying afternoon sunshine.
- Well-Appointed Kitchen: Modern kitchen with ample cupboard space, and granite tops, making meal prep a breeze. Unit has a Gas Hob and electric stove.
- Comfortable Bedrooms: Generous bedrooms featuring built-in wardrobes and large windows that invite natural light in.
  Stylish Bathrooms: A clean, accessible bathrooms fitted with contemporary fixtures designed for comfort and...