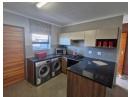

## Features:

- Spacious Living Area: Enjoy a bright and airy living room that opens up to your own private patio, perfect for sipping morning coffee or enjoying afternoon sunshine.
- Well-Appointed Kitchen: Modern kitchen with ample cupboard space, and granite tops, making meal prep a breeze. Unit has a Gas Hob and electric stove.
- Comfortable Bedrooms: Generous bedrooms featuring built-in wardrobes and large windows that invite natural light in.
  Stylish Bathrooms: A clean, accessible bathrooms fitted with contemporary fixtures designed for comfort and...