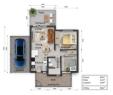

This townhouse has a spacious living area, modern kitchen and a private single carport and is perfect for those looking to downsize to step up in the boet. Enjoy the peace and quiet of retirement while still being close to all amenities.

## Features

| Interior     |    | Exterior            |       | Sizes      |      |
|--------------|----|---------------------|-------|------------|------|
| Bedrooms     | 2  | Carports / Parkings | 1     | Floor Size | 88m² |
| Bathrooms    | 1  | Security            | Yes   |            |      |
| Kitchens     | 1  | Pool                | No    |            |      |
| Recep. Rooms | 1  | Views               | False |            |      |
| Furnished    | No |                     |       |            |      |