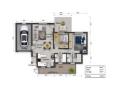

## Features

| Interior     |    | Exterior            |       | Sizes      |                   |
|--------------|----|---------------------|-------|------------|-------------------|
| Bedrooms     | 2  | Garages             | 1     | Floor Size | 115m <sup>2</sup> |
| Bathrooms    | 1  | Carports / Parkings | 1     |            |                   |
| Kitchens     | 1  | Security            | No    |            |                   |
| Recep. Rooms | 1  | Pool                | No    |            |                   |
| Furnished    | No | Views               | False |            |                   |