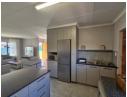

The open-plan living area is perfect for both relaxation and entertaining, with seamless flow from the kitchen to the dining and living spaces. The kitchen is finished with modern fixtures and ample storage space, making meal prep a breeze.