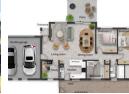

## Features

| Pets Allowed | Yes |          |       |            |       |
|--------------|-----|----------|-------|------------|-------|
| Interior     |     | Exterior |       | Sizes      |       |
| Bedrooms     | 3   | Garages  | 1     | Floor Size | 175m² |
| Bathrooms    | 2   | Security | Yes   |            |       |
| Kitchens     | 1   | Pool     | No    |            |       |
| Recep. Rooms | 2   | Views    | False |            |       |
| Studies      | 1   |          |       |            |       |
| Furnished    | No  |          |       |            |       |