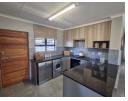

The open-plan living area is perfect for both relaxation and entertaining, with seamless flow from the kitchen to the dining and living spaces. The kitchen is finished with modern fixtures and ample storage space, making meal prep a breeze.