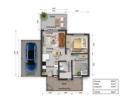

## **Features**

| Interior     |    | Exterior            |       | Sizes      |      |
|--------------|----|---------------------|-------|------------|------|
| Bedrooms     | 2  | Carports / Parkings | 1     | Floor Size | 88m² |
| Bathrooms    | 1  | Security            | No    |            |      |
| Kitchens     | 1  | Pool                | No    |            |      |
| Recep. Rooms | 1  | Views               | False |            |      |
| Furnished    | No |                     |       |            |      |