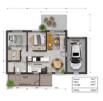

# Discover the Perfect Retirement Home at Bergvallei Retirement Estate

Experience a fulfilling retirement lifestyle in this beautifully designed 2-bedroom house nestled within the vibrant Bergvallei Retirement community. Offering a blend of modern features, energy efficiency, and comfort, this home is ideal for those seeking independence with the support of a caring environment.

Highlights of this lovely home include:

- · Spacious two bedrooms with built-in wardrobes
- Contemporary bathroom with quality fixtures
- Open-plan living and dining area perfect for entertaining
- Modern kitchen equipped with a gas hob, ideal for cooking enthusiasts
  Eco-friendly solar geyser to reduce energy expenses
  Secure single garage for parking and additional storage
  Private outdoor space for relaxation or gardening

# Features

| Interior     |    | Exterior            |       | Sizes      |       |
|--------------|----|---------------------|-------|------------|-------|
| Bedrooms     | 2  | Garages             | 1     | Floor Size | 100m² |
| Bathrooms    | 1  | Carports / Parkings | 1     |            |       |
| Kitchens     | 1  | Security            | No    |            |       |
| Recep. Rooms | 2  | Pool                | No    |            |       |
| Furnished    | No | Views               | False |            |       |