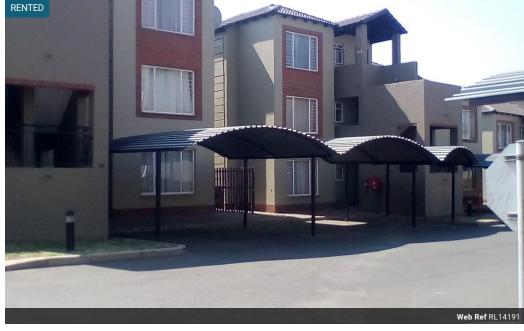

## 2 bedroom ground floor apartment

Modern 2 bedroom apartment In a 24 hr security complex Open kitchen leading to the lounge with OWN garden 1 full bathroom with a shower PREPAID ELECTRICITY WATER ACCOUNT FOR TENANT Pool, braai, and kids play area available, clubhouse

## Features

| Interior     |    | Exterior            |     |
|--------------|----|---------------------|-----|
| Bedrooms     | 2  | Carports / Parkings | 1   |
| Bathrooms    | 1  | Pool                | Yes |
| Recep. Rooms | 1  |                     |     |
| Furnished    | No |                     |     |