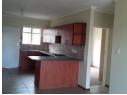

## 2 bedroom 2 bathroom 1st floor apartment

Spacious 2 bedroom 2 bathroom 1st floor apartment
Open plan kitchen,very spacious, leading to a spacious lounge with a balcony.
PREPAID ELECTRICITY
WATER ACCOUNT FOR THE TENANT
24 HR SECURITY COMPLEX
Pool, play area and braai area