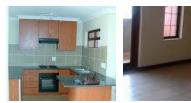

## 2 Bedroom Apartment To Let in Montana

2 Bed 1 Bath, 1 Carport Ground floor unit in Crimson Manor security complex. This complex is behind Bougnvilla Retirement Village. There is swimming pool and Braai facilities.

## Features

| Interior     |    | E |
|--------------|----|---|
| Bedrooms     | 2  | C |
| Bathrooms    | 1  | S |
| Recep. Rooms | 1  | P |
| Furnished    | No | V |

| Exterior            |       |
|---------------------|-------|
| Carports / Parkings | 1     |
| Security            | No    |
| Pool                | Yes   |
| Views               | False |
|                     |       |