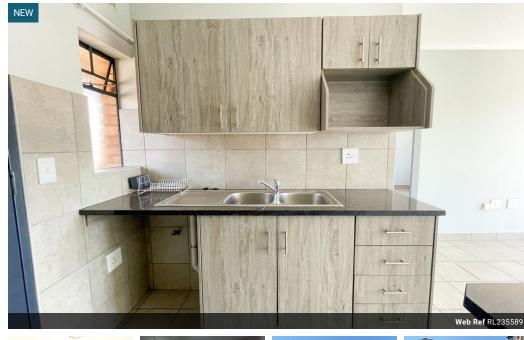

## Features

| Interior     |    | Exterior            |      | Sizes      |      |
|--------------|----|---------------------|------|------------|------|
| Bedrooms     | 2  | Carports / Parkings | 1    | Floor Size | 51m² |
| Bathrooms    | 1  | Security            | Yes  |            |      |
| Kitchens     | 1  | Pool                | Yes  |            |      |
| Recep. Rooms | 1  | Views               | True |            |      |
| Furnished    | No |                     |      |            |      |

## Extras

24 Hour Access 24 Hour Response Carport Closed Circuit TV Complex Estate Fenced Pool Fibre Granite Tops Lapa Electric Fencing Guard House Near Bus Service Communal Braai Area Landscaped Open Plan Kitchen Near Mini Bus Service Safe Satellite Dish Secure Parking Laundry Security Complex Open Plan