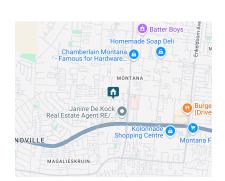

## 2 Bedroom Apartment To Let in Montana

2 beds, 1 bath, open kitchen and lounge overflowing to the balcony with a gas braai. There is a carport, communal braai and sitting area with a lots of play area for the kids and security at the gate. The complex is not far from Kollonade shopping mall, and Montana hospital. There are schools in the area. Book a viewing for this