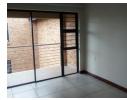

### VIEWS - COMMUNAL GARDEN AND OUTDOOR HEATED POOL

This stunning 1 bedroom apartment overlooking the communal garden and outdoor heated pool, offers open plan kitchen with kitchen nook to lounge area. Separate bedroom with en-suite- bathroom. Sunny Balcony. Single Carport.

#### Features

| Interior     |     | Exterior            |     |
|--------------|-----|---------------------|-----|
| Bedrooms     | 1   | Carports / Parkings | 1   |
| Bathrooms    | 1   | Security            | Yes |
| Kitchens     | 1   | Pool                | Yes |
| Recep. Rooms | 1.5 | Views               | Yes |
| Furnished    | No  |                     |     |