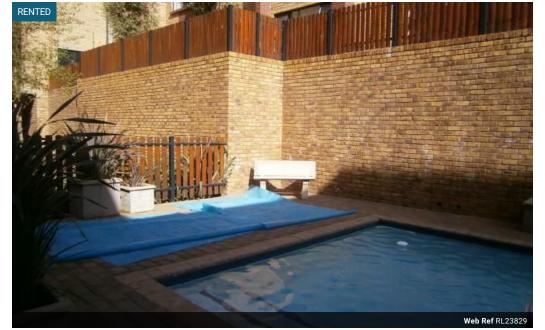

### VIEWS - COMMUNAL GARDEN AND OUTDOOR HEATED POOL

This stunning 1 bedroom apartment overlooking the communal garden and outdoor heated pool, offers open plan kitchen with kitchen nook to lounge area. Separate bedroom with en-suite- bathroom. Sunny Balcony. Single Carport.