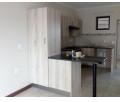

### VIEWS - COMMUNAL GARDEN AND OUTDOOR HEATED POOL

This stunning 1 bedroom apartment overlooking the communal garden and outdoor heated pool, offers open plan kitchen with kitchen nook to lounge area. Separate bedroom with en-suite- bathroom. Sunny Balcony. Single Carport.