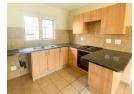

## Limited-Time Promotion: First Month's Rent FREE!

Stunning 2-Bedroom Apartment for Rent in Olympus, Pretoria East

This modern and well-designed apartment features:

2 Bedrooms with built-in cupboards 1 Full Bathroom with stylish fittings Modern Kitchen with built-in cupboards Spacious Lounge for comfortable living Solar Geyser for energy efficiency 1 Undercover Parking for convenience Fibre-Ready for high-speed internet access Prepaid Electricity & Water for cost control Secure Living with Excellent Amenities: 24/7 Security with access control, CCTV & electric fencing Communal Braai Area – perfect for social gatherings Children's Play Area with a jungle gym Prime Location: Close to top schools including Woodhill College

### Features

| Interior     |    | Exterior            |       | Sizes      |
|--------------|----|---------------------|-------|------------|
| Bedrooms     | 2  | Carports / Parkings | 1     | Floor Size |
| Bathrooms    | 1  | Security            | Yes   |            |
| Kitchens     | 1  | Pool                | No    |            |
| Recep. Rooms | 1  | Views               | False |            |
| Furnished    | No |                     |       |            |