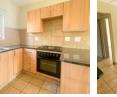

Apartment Features:

Two spacious bedrooms with built-in cupboards Modern kitchen with ample cupboard space Open-plan lounge, perfect for relaxing or entertaining Solar geyser for energy efficiency Prepaid electricity & water meters for cost control Fibre-ready for seamless connectivity One undercover parking bay Secure Complex Amenities: