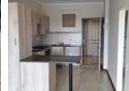

## TO LET ONE BEDROOM APARTMENT IN BRONBERG RETIREMENT ESTATE FOR AGE 50+

Beautiful one bedroom unit to Let in this very Popular Retirement Estate. This unit consists of 1 Bedroom, Kitchen, Living Area, Bathroom and Balcony. This unit is in the front block with a view. Carport allocated to this unit.

## Features

Furnished

| Interior    |   | Exterior            |       | Sizes      |      |
|-------------|---|---------------------|-------|------------|------|
| Bedrooms    | 1 | Carports / Parkings | 1     | Floor Size | 44m² |
| Bathrooms   | 1 | Security            | No    |            |      |
| Kitchens    | 1 | Pool                | Yes   |            |      |
| Recen Rooms | 1 | Views               | False |            |      |