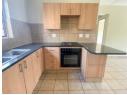

This spacious unit features:

2 bedrooms with built-in cupboards

1 full bathroom

A modern kitchen with ample cupboard space

A comfortable open-plan lounge

A solar geyser

1 undercover parking space

Stav connected and in control with fibre-ready connectivity prepaid electricity and water meters