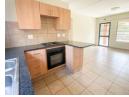

Enjoy a range of contemporary features, including:

Prepaid electricity and water

Energy-saving solar geyser

Children's play area

Covered parking

24-hour security with patrolling guards

Whether you're starting a new chapter or looking for a secure and comfortable place for your family, this apartment ticks all the

## Features

|              |    | Estados             |       | o:         |      |
|--------------|----|---------------------|-------|------------|------|
| Interior     |    | Exterior            |       | Sizes      |      |
| Bedrooms     | 2  | Carports / Parkings | 1     | Floor Size | 56m² |
| Bathrooms    | 1  | Security            | Yes   |            |      |
| Kitchens     | 1  | Pool                | No    |            |      |
| Recep. Rooms | 1  | Views               | False |            |      |
| Furnished    | No |                     |       |            |      |