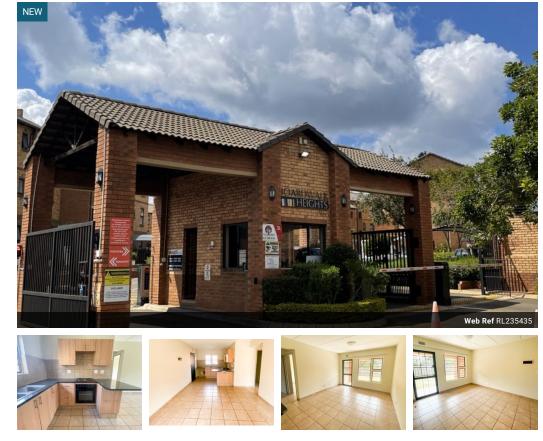

## 011 805 6316

Third Floor Office Block F Hertford Office Park 90 Bekker Rd Vorna Valley Midrand

R7,900 pm

2

Lease Period 12 months Annual Escalation

Deposit R7,900

**–**] 1

Ground Floor 2-Bedroom Apartment - Comfort, Security & Outdoor Living Combined

Availability Immediately

Discover easy, modern living in this beautifully designed 2-bedroom ground floor apartment—perfect for families, couples, or professionals.

Inside the Home:

Ground-Level Convenience: Step into a bright, open-plan living space with a seamless flow between the kitchen and lounge.

Relaxing Retreats: Two spacious bedrooms designed for comfort and rest.

Smart Bathroom: Full bathroom with a versatile shower-over-bath setup.

Private Outdoor Space: Enjoy a covered patio opening onto a neat, enclosed lawn-ideal for safe play or quiet mornings.

Parking Made Simple:

1 covered carport plus 1 open parking bay.

What Sets This Property Apart: