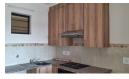

## TO LET ONE BEDROOM FLAT WITH A BEAUTIFUL VIEW OVER OLYMPUS

This is a special one-bedroom apartment with the most beautiful view over the whole of Olympus. It consists of: 1 bedroom, kitchen, living room, spacious bathroom with shower, and a balcony, as well as an allocated carport for parking.

## Features

| Interior     |    | Exterior            |      | Sizes      |      |
|--------------|----|---------------------|------|------------|------|
| Bedrooms     | 1  | Carports / Parkings | 1    | Floor Size | 44m² |
| Bathrooms    | 1  | Security            | Yes  |            |      |
| Kitchens     | 1  | Pool                | Yes  |            |      |
| Recep. Rooms | 1  | Views               | True |            |      |
| Furnished    | No |                     |      |            |      |