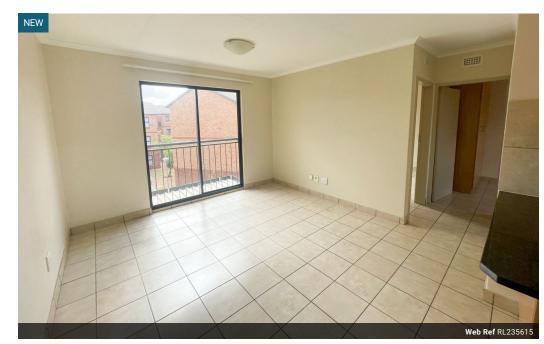

## 2-Bedroom 2nd Floor Apartment in Olympus, Pretoria East

Looking for stylish, secure, and convenient living? This modern apartment ticks all the boxes!

图 Key Features:

2 Bedrooms with built-in cupboards

Sleek modern kitchen with ample storage

Fully fitted bathroom with quality finishes

Spacious lounge perfect for relaxing or entertaining

Solar geyser to save on energy

Fibre-ready, prepaid electricity & water

## Features

| Interior     |    | Exterior            |       | Sizes      |      |
|--------------|----|---------------------|-------|------------|------|
| Bedrooms     | 2  | Carports / Parkings | 1     | Floor Size | 50m² |
| Bathrooms    | 1  | Security            | Yes   |            |      |
| Kitchens     | 1  | Pool                | No    |            |      |
| Recep. Rooms | 1  | Views               | False |            |      |
| Furnished    | No |                     |       |            |      |