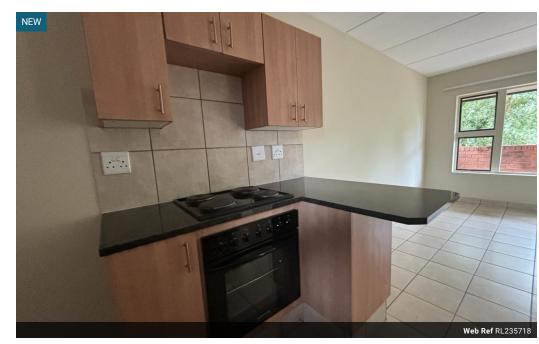

Apartment Features:

Open-Plan Living: Spacious lounge and kitchen setup for effortless flow.

Private Balcony: Overlooks a secure, child-friendly lawn — great for relaxing or letting the kids play.

2 Well-Sized Bedrooms: Bright and airy, with ample space for rest and storage.

Modern Full Bathroom: Includes both bath and shower combo for practicality.

🖽 Parking:

1 Covered Carport

1 Additional Onen Parking Rav