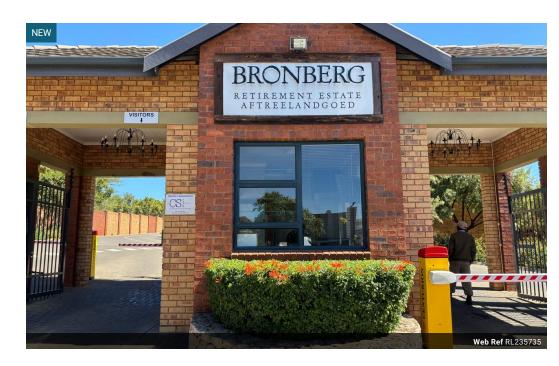

## TO LET 2 BEDROOM GROUNDFLOOR UNIT IN BRONBERG RETIREMENT ESTATE

Very neat unit in Bronberg Retirement Estate available. This unit consists of 2 bedrooms (north facing) Kitchen, Living and Dining Room, spacious bathroom, patio and a carport allocted to this unit.

Bronberg Retirement Estate offers the following:

Frailcare, Clinic, Dining Room, Restaurant and Bar, Kiosk, Library, Laundromat, Hair and Beauty Salon, Shuttle to Shopping mall 2 x week. 2 swimming pools.