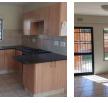

## Modern Ground Floor 2-Bedroom Apartment with Exceptional Amenities

- Apartment Features: Spacious Living: Comfortable 2-bedroom apartment located on the ground floor, ideal for families or professionals. Outdoor Comfort: Private patio overlooking a well-maintained lawn, perfect for the play in a secure environment.
- · Functional Design: Open-plan kitchen and lounge for seamless living and entertaining.
- · Roomy Bedrooms: Two generously sized bedrooms for a restful retreat.
- · Stylish Bathroom: Full bathroom with a shower/bath combination.
- Parking: