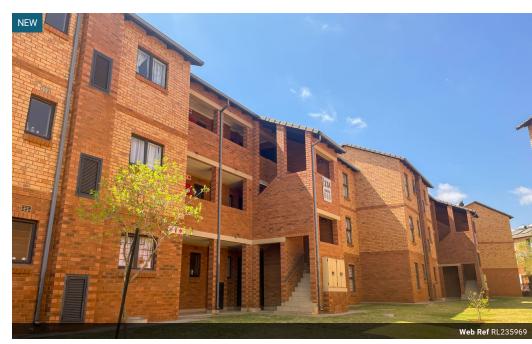

## Modern 2-Bedroom First-Floor Apartment with Excellent Amenities

- Apartment Features:
   Neat and comfortable 2-bedroom unit on the first floor
- Private balcony overlooking a safe lawn area perfect for kids
- · Open-plan kitchen and lounge
- 2 spacious bedrooms
- 1 bathroom with a combined shower and bath

## Parking:

- 1 covered carport

- 1 open parking bay
  Lifestyle & Security:
   24-hour security with CCTV, biometric access, and manned control
   Fibre-ready units for high-speed internet
- · Energy-efficient solar geysers
- Pre-paid water and electricity for cost control

- On-Site Amenities:
   Kids' play areas
- Braai facilities for social gatherings
- Tuckehon for daily accentials