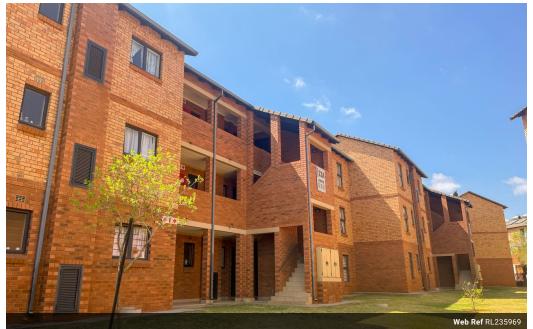

## Modern 2-Bedroom First-Floor Apartment with Excellent Amenities

- Apartment Features: Neat and comfortable 2-bedroom unit on the first floor
- Private balcony overlooking a safe lawn area perfect for kids
- Open-plan kitchen and lounge • 2 spacious bedrooms
- 1 bathroom with a combined shower and bath
- Parking:
- 1 covered carport

- 1 open parking bay Lifestyle & Security: 24-hour security with CCTV, biometric access, and manned control
- · Fibre-ready units for high-speed internet
- · Energy-efficient solar geysers Pre-paid water and electricity for cost control
- On-Site Amenities: Kids' play areas
- Braai facilities for social gatherings
- Tuckshon for daily essentials