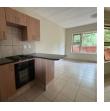

## Modern 2-Bedroom First-Floor Apartment with Excellent Amenities

- Apartment Features: Neat and comfortable 2-bedroom unit on the first floor
- Private balcony overlooking a safe lawn area perfect for kids
- Open-plan kitchen and lounge • 2 spacious bedrooms
- 1 bathroom with a combined shower and bath
- Parking:
- 1 covered carport