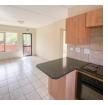

Features:

2

- Bright, open-plan kitchen and lounge area
- 2 generous bedrooms
- · Full bathroom with bath and shower · Private balcony with view of a kid-friendly lawn space

- Extras That Make Life Easier: 24/7 security, biometrics, CCTV & controlled access Fibre-ready connection for streaming, gaming & remote work
- Eco-friendly solar geyser
- · Pre-paid water & electricity manage your utilities your way
- Safe carport + open parking bay
- Community Perks
- Braai areas & tuckshop
- Carwash services
  Secure play zones for kids
- A stunning 90-hectare walking & jogging trail just next door
- Ideal for first-time huvers small far this anartment offers comfort convenience and a lifestyle vou'll love

## Features

| Interior     |    | Exterior            |       | Sizes      |
|--------------|----|---------------------|-------|------------|
| Bedrooms     | 2  | Carports / Parkings | 1     | Floor Size |
| Bathrooms    | 1  | Security            | Yes   |            |
| Kitchens     | 1  | Pool                | No    |            |
| Recep. Rooms | 1  | Views               | False |            |
| Furnished    | No |                     |       |            |