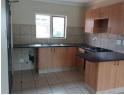

Key Features:

2 spacious bedrooms

1 full bathroom with a shower-over-bath

Open-plan kitchen and lounge

Private balcony for relaxed outdoor time

Extras:

1 covered carport + 1 open bay

Kids' play areas and braai facilities