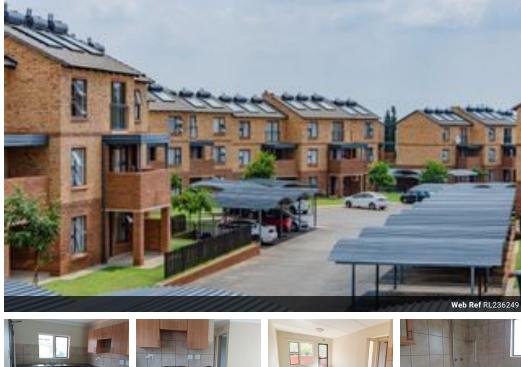

## Family-Friendly Comfort with Peace of Mind

iscover this neat and comfortable 2-bedroom unit, perfectly positioned on the first floor with a private balcony overlooking a secure lawn—great for kids to play safely.

Key Features:

2 spacious bedrooms

1 full bathroom with a shower-over-bath

Open-plan kitchen and lounge

Private balcony for relaxed outdoor time

Extras:

1 covered carport + 1 open bay

Kids' play areas and braai facilities

## Features

|              |    |                     |       | •          |                  |
|--------------|----|---------------------|-------|------------|------------------|
| Interior     |    | Exterior            |       | Sizes      |                  |
| Bedrooms     | 2  | Carports / Parkings | 1     | Floor Size | 56m <sup>2</sup> |
| Bathrooms    | 1  | Security            | Yes   |            |                  |
| Kitchens     | 1  | Pool                | No    |            |                  |
| Recep. Rooms | 1  | Views               | False |            |                  |
| Furnished    | No |                     |       |            |                  |