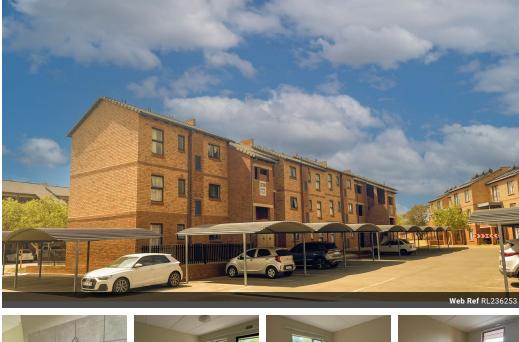

## Live Next to Nature – Stylish 2-Bedroom with Lifestyle Perks

Modern First-Floor Apartment on the Edge of a 90-Hectare Nature Trail

Step into serene living with this well-maintained 2-bedroom apartment, perfect for nature enthusiasts who don't want to compromise on comfort or safety.

What You'll Love:

First-floor privacy with a balcony facing a kid-friendly lawn

2 large bedrooms and 1 full bathroom (shower and bath)

Stylish open-plan kitchen and lounge setup

Eco-Friendly & Secure:

Solar geyser for reduced energy bills

## Features

| Interior     |    | Exterior            |       | Sizes      |      |
|--------------|----|---------------------|-------|------------|------|
| Bedrooms     | 2  | Carports / Parkings | 1     | Floor Size | 56m² |
| Bathrooms    | 1  | Security            | Yes   |            |      |
| Kitchens     | 1  | Pool                | No    |            |      |
| Recep. Rooms | 1  | Views               | False |            |      |
| Furnished    | No |                     |       |            |      |