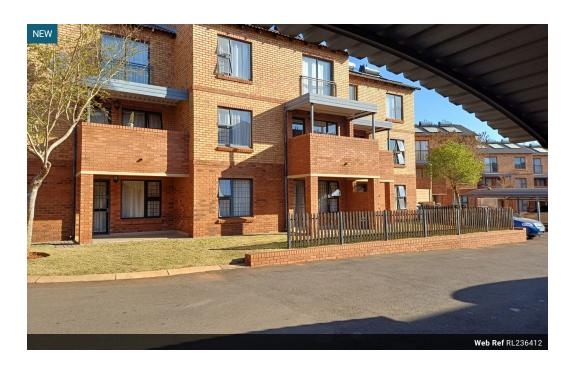

## Safe & Stylish Starter Home in Olympus – First-Floor Apartment

Step into this modern 2-bedroom apartment designed for easy, secure living.

Located on the first floor, it features a private balcony overlooking a secure green lawn – perfect for kids or your morning coffee.

Highlights:

- 2 bright, spacious bedrooms
- Full bathroom with shower-over-bath
- Open-plan kitchen and lounge
- Fibre-ready, solar geyser & prepaid utilities
- Covered carport + open bay parking