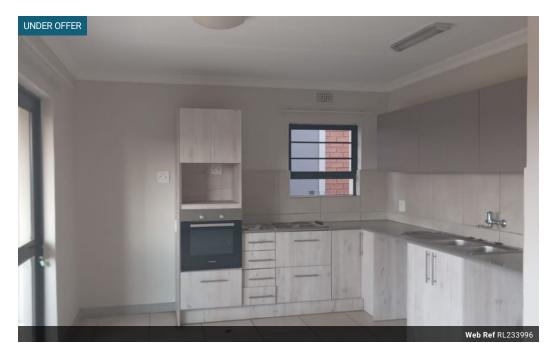

## Your Perfect New Home Awaits!

Imagine cooking in a chic, fully tiled kitchen complete with stylish built-in units. It's designed for both function and flair, making meal prep a joy!
Lounge:

Step into a spacious, fully tiled lounge that's not only roomy but also DStv ready-ideal for your favorite movie nights or entertaining guests.