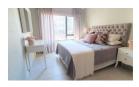

Apartment features: The unit consists of one bedroom with built-in cupboards, north facing

Open plan kitchen/lounge area. The kitchen is equipped with a stove and oven, a double sink and space for a fridge and washing machine.