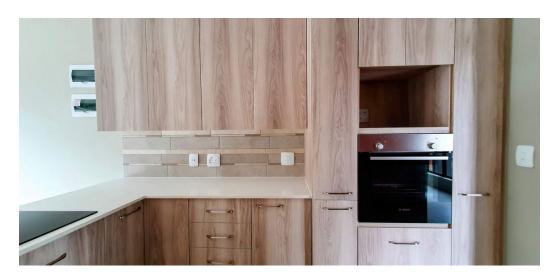

### ONE BEDROOM APARTMENT FOR RETIREES

Waterkloof Marina Retirement Estate: The Ideal Blend of Luxury, Comfort, and Convenience

Modern One-Bedroom Apartment with Built-in cupboards, en-suite bathroom with shower, toilet, and wash basin. Living Space: Open-plan kitchen and living area with sliding door access to the balcony. Kitchen: Ample cupboards, quartz countertop, stovetop, oven, space for a washing machine, and a fridge.

Efficiency: Solar-assisted geyser and prepaid electricity. Accessibility: Always-on elevators and a panic button for emergencies.

Long term lease available

Activities Craft group Chess Water aerobics Line dancing Jukskei Woodworking