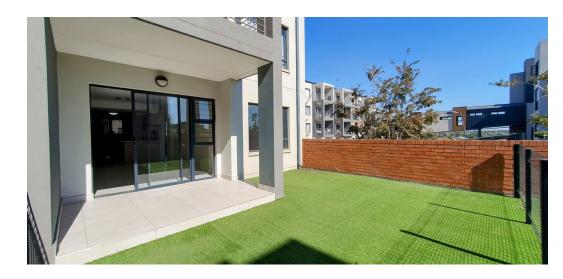

Each bedroom includes built-in cupboards, and the unit offers a well-appointed bathroom with a shower, toilet, and wash basin. The open-plan layout seamlessly connects the kitchen, living, and dining areas, leading out through a sliding door to a private patio and garden.