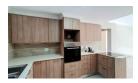

The kitchen is equipped with ample cupboard space, a beautiful Quartz countertop, and fittings for a washing machine, dishwasher, and single-door fridge.

A stovetop and oven complete the space, making it both functional and elegant.