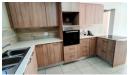

The kitchen is equipped with ample cupboard space, a beautiful Quartz countertop, and fittings for a washing machine, dishwasher, and single-door fridge.

A stovetop and oven complete the space, making it both functional and elegant.