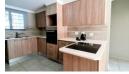

The kitchen is equipped with ample cupboard space, a beautiful Quartz countertop, and fittings for a washing machine, dishwasher, and single-door fridge.

A stovetop and oven complete the space, making it both functional and elegant.